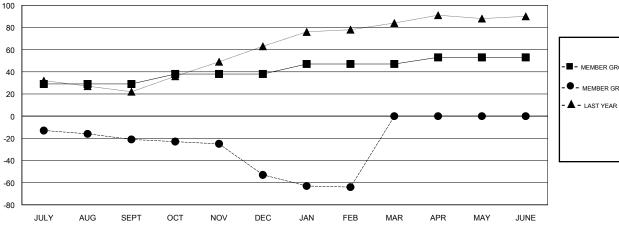

## **LOCATION MINNESOTA**

**GMT CA** 

| Clubs                 |               |           |               | Members               |                           |                         |                                              |
|-----------------------|---------------|-----------|---------------|-----------------------|---------------------------|-------------------------|----------------------------------------------|
| RESULTS FOR 2017-2018 |               |           |               | RESULTS FOR 2017-2018 |                           |                         |                                              |
| QUARTER               | NEW CLUB GOAL | NEW CLUBS | DROPPED CLUBS | QUARTER               | MEMBER GROWTH NET<br>GOAL | MEMBER GROWTH<br>ACTUAL | DROPPED MEMBERS ACTUAL (including transfers) |
| JULY/AUG/SEPT         | 1             | 0         | 1             | JULY/AUG/SEPT         | 29                        | 15                      | 34                                           |
| OCT/NOV/DEC           | 0             | 0         | 1             | OCT/NOV/DEC           | 9                         | 36                      | 64                                           |
| JAN/FEB/MAR           | 0             | 0         | 0             | JAN/FEB/MAR           | 9                         | 43                      | 27                                           |
| APR/MAY/JUNE          | 0             | 0         | 0             | APR/MAY/JUNE          | 6                         | 0                       | 0                                            |

## GOALS AND ACTUAL MEMBERS CUMULATIVE

| -■- MEMBER GROWTH NET GOAL        |  |
|-----------------------------------|--|
| - ● - MEMBER GROWTH ACTUAL        |  |
| - ▲ - LAST YEAR MEMBERSHIP ACTUAL |  |
|                                   |  |
|                                   |  |
|                                   |  |