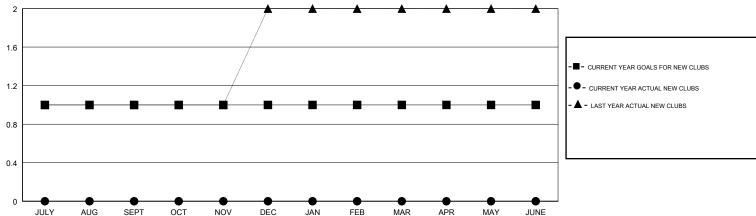

## **LOCATION MINNESOTA**

**GMT CA** 

| Clubs                 |               |           |               | Members               |                           |                         |                                              |
|-----------------------|---------------|-----------|---------------|-----------------------|---------------------------|-------------------------|----------------------------------------------|
| RESULTS FOR 2017-2018 |               |           |               | RESULTS FOR 2017-2018 |                           |                         |                                              |
| QUARTER               | NEW CLUB GOAL | NEW CLUBS | DROPPED CLUBS | QUARTER               | MEMBER GROWTH NET<br>GOAL | MEMBER GROWTH<br>ACTUAL | DROPPED MEMBERS ACTUAL (including transfers) |
| JULY/AUG/SEPT         | 1             | 0         | 1             | JULY/AUG/SEPT         | 29                        | 15                      | 34                                           |
| OCT/NOV/DEC           | 0             | 0         | 1             | OCT/NOV/DEC           | 9                         | 36                      | 64                                           |
| JAN/FEB/MAR           | 0             | 0         | 0             | JAN/FEB/MAR           | 9                         | 43                      | 27                                           |
| APR/MAY/JUNE          | 0             | 0         | 0             | APR/MAY/JUNE          | 6                         | 0                       | 0                                            |